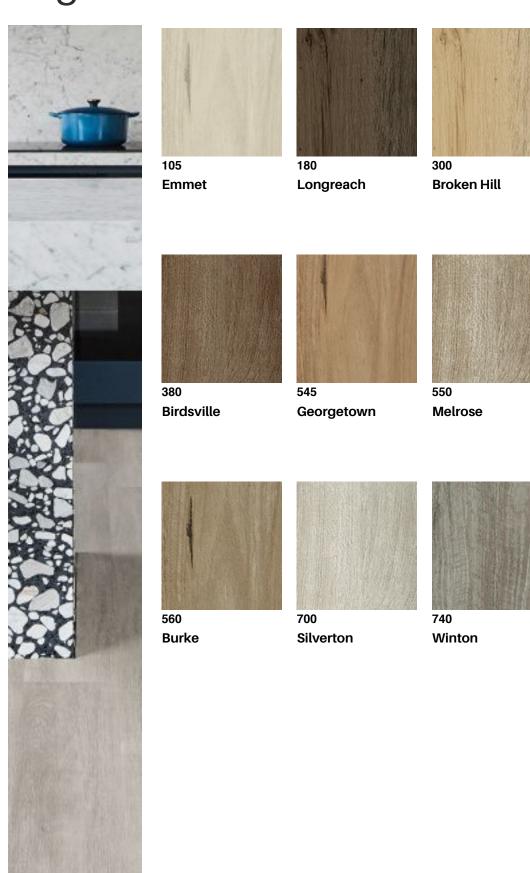

### Regent 1500

Durable, easy to maintain and water resistant \(^1\), Regent vinyl planks are the perfect choice for creating a beautiful timber look throughout all areas of your home. The stunning colour palette provides a range of options to suit a variety of interiors, so you can find a warm and comfortable timber-look floor that complements your style. Available in two sizes, choose from the larger format Regent 1500 which features a longer and thicker plank, or Regent 1200 provides a smaller plank option.

| Colours:                | 12           |
|-------------------------|--------------|
| Country of<br>Origin:   | South Korea  |
| Finish:                 | Matte        |
| Surface:                | Embossed     |
| Profile:                | Square Edge  |
| Coating<br>System:      | PUR          |
| Installation<br>Method: | Direct Stick |